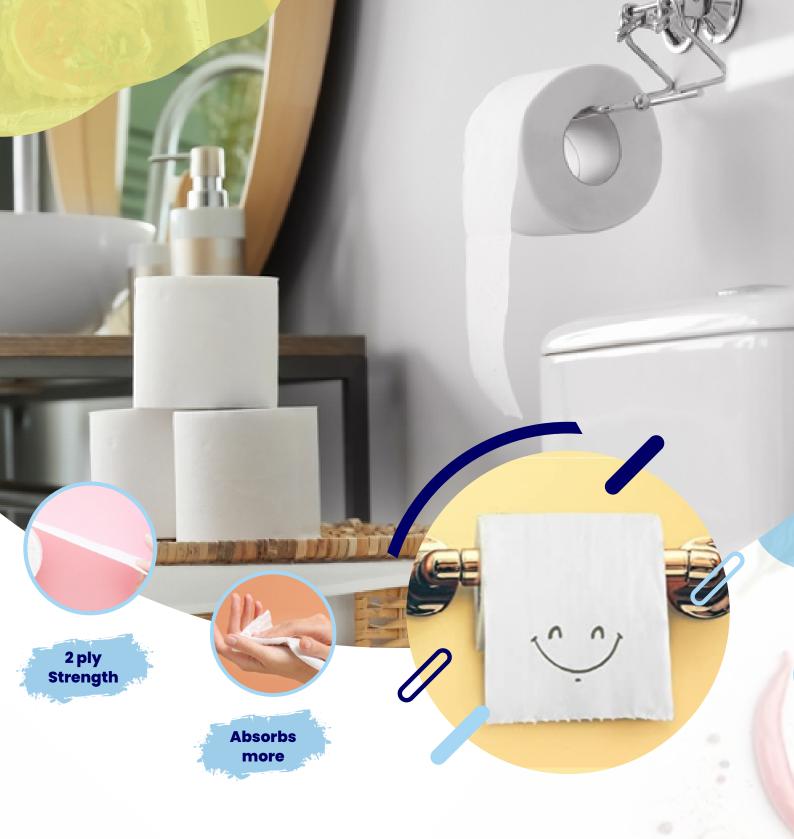

## India's Washroom Buddy.

### 2 Ply

Size : 10 cm x 10 cm Packing : 6 Pc x 20 Pkt /ctn

2 PL

65

### **2 Ply** Size : 10 cm x 10 cm

Size : 10 cm x 10 cm Packing : 10 pc x 12 Pkt /ctn

2 Ply

Size : 10 cm x 10 cm Packing : 6 Pc x 20 Pkt /ctn

LTRA-STRONG

65

### **2 Ply** Size : 10 cm x 10 cm

ARW

ROLL

Size : 10 cm x 10 cm Packing : 6 pc x 20 Pkt /ctn

Soak Oil Toom Food