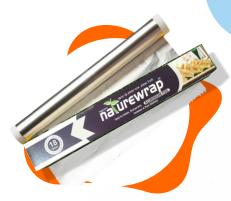

## High Quality Kitchen Essential

Weight: 50 gram Packing : 54 Pc /ctn Thickness : 11 micron

Marine Company of the Company of the

Length : 9 Meter Packing : 54 pc /ctn Thickness : 11 micron Length : 10 Meter Packing : 40 pc /ctn Thickness : 11 micron Length : 18 Meter Packing : 54 pc /ctn Thickness : 11 micron

A server a server a server as a se

Length : 25 Meter Packing : 40 pc /ctn Thickness : 11 micron

Length : 30 Meter Packing : 24 pc /ctn Thickness : 11 micron

S. Ilain

Length : 45 Meter Packing : 24 pc /ctn Thickness : 11 micron

a fa

Length : 54 Meter Packing : 24 pc /ctn Thickness : 11 micron

naturewrap

naturewrap e

Weight : 500 Gram Packing : 24 pc /ctn Thickness : 11 micron

Length : 72 Meter Packing : 24 pc /ctn Thickness : 11 micron

naturewrap (20)

Length : 100 Meter Packing : 24 pc /ctn Thickness : 11 micron

Ð.