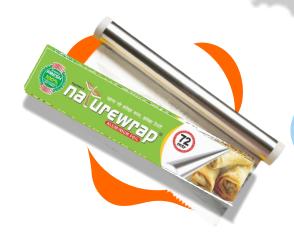

## High Quality Kitchen Essential

Weight: 50 gram Packing : 54 Pc /ctn Thickness : 11 micron

Marine Company of the Company of the

Length : 9 Meter Packing : 54 pc /ctn Thickness : 11 micron Length : 10 Meter Packing : 40 pc /ctn Thickness : 11 micron Length : 18 Meter Packing : 54 pc /ctn Thickness : 11 micron

A server a server a server as a se

Length : 25 Meter Packing : 40 pc /ctn Thickness : 11 micron

Length : 30 Meter Packing : 24 pc /ctn Thickness : 11 micron

S. Ilain

Length : 45 Meter Packing : 24 pc /ctn Thickness : 11 micron

a fa

Length : 54 Meter Packing : 24 pc /ctn Thickness : 11 micron

naturewrap

naturewrap e

Weight : 500 Gram Packing : 24 pc /ctn Thickness : 11 micron

Length : 72 Meter Packing : 24 pc /ctn Thickness : 11 micron

naturewrap (20)

Length : 100 Meter Packing : 24 pc /ctn Thickness : 11 micron

Ð.