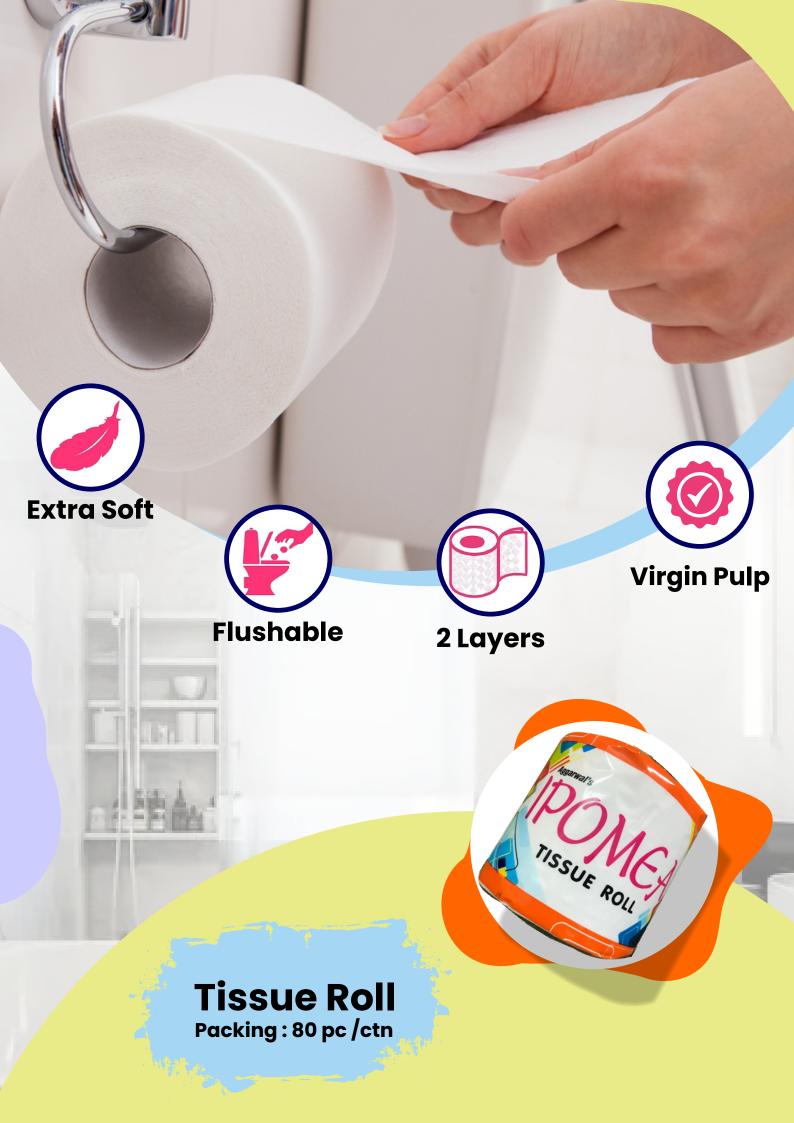

## India's Washroom Buddy.

### 2 Ply

Size : 10 cm x 10 cm Packing : 6 Pc x 20 Pkt /ctn

2 PL

65

### **2 Ply** Size : 10 cm x 10 cm

Size : 10 cm x 10 cm Packing : 10 pc x 12 Pkt /ctn

2 Ply

Size : 10 cm x 10 cm Packing : 6 Pc x 20 Pkt /ctn

LTRA-STRONG

65

### **2 Ply** Size : 10 cm x 10 cm

ARW

ROLL

Size : 10 cm x 10 cm Packing : 6 pc x 20 Pkt /ctn

Soak Oil Toom Food