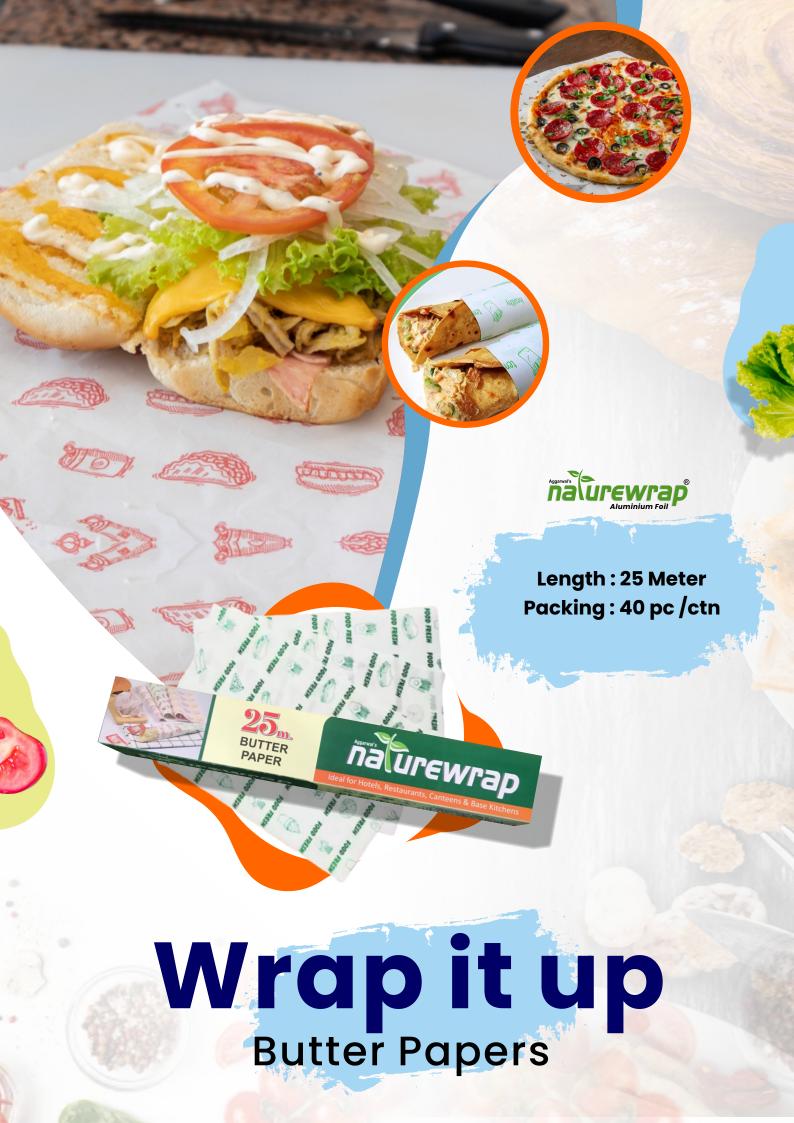

A server a server a server as a se

Length : 25 Meter Packing : 40 pc /ctn Thickness : 11 micron

Length : 30 Meter Packing : 24 pc /ctn Thickness : 11 micron

S. Ilain

Length : 45 Meter Packing : 24 pc /ctn Thickness : 11 micron